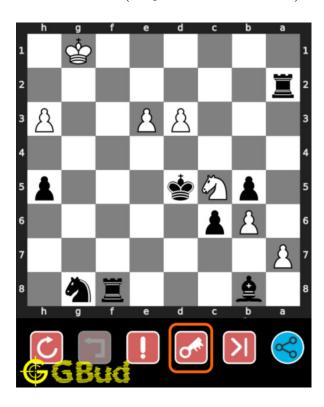

#### How to view the solution to medium chess puzzle 0106

To view the solution to this puzzle, follow the steps given below

- 1. Go to the puzzle page
- 2. Click the solution button (Key as shown below) to view the solution

Figure 11: Click the solution button to view solutions @ https://gbud.in/gbs7962