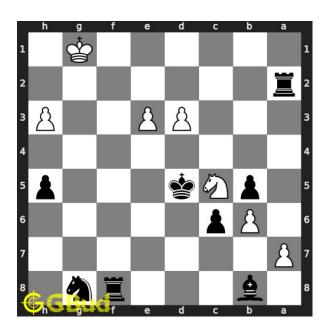

#### $\mathbf{Move} \ \mathbf{1} \quad \text{Move by black}$

Figure 4: Bh2+

your bishop moves to h2 and gives check to opponent. this is to force the opponent's king to move to h1.

#### Move 2 Move by white

Figure 5: Kh1

this is a zugzwang move as this forces opponent's king to respond. opponent's king moves to h1 as this is the only legal move available. opponent's king can't capture your bishop since it is supported by the rook.

#### Move 3 Move by black

Figure 6: Rf1#

your rook moves to f1 and checkmate. this is called ladder mate or lawn-mover mate.. this is how you can mate in 2 moves.

#### Right moves for the solution to the medium chess puzzle 0106

Based on the objective of the puzzle, you have to make the right moves. Following are the right moves

1. Bh2+, Rf1#

#### Explanation for the moves

- 1. Bh2+ Your bishop moves to h2 and gives check to opponent. This is to force the opponent's king to move to h1.
- 2. Kh1 This is a zugzwang move as this forces opponent's king to respond. Opponent's king moves to h1 as this is the only legal move available. Opponent's king can't capture your bishop since it is supported by the rook.
- 3. Rf1# Your rook moves to f1 and checkmate. This is called ladder mate or lawnmower mate.. This is how you can mate in 2 moves.
- 4. For right move Your ladder mate was superb. Keep up the good work.
- 5. For wrong move You could have had a ladder mate. Try again