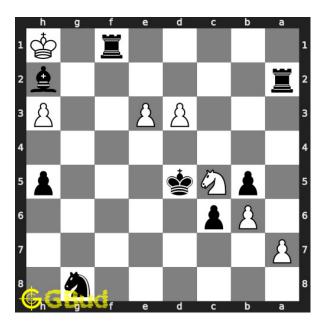

# Medium Chess puzzle # 0106 - Mate in 2 moves

Solve this medium chess puzzle and improve your chess games through improvement of your chess strategies and chess tactics.

Puzzle No: 0106

Difficulty level: medium

Description: Mate in 2 moves

Next Move: Black

Player level: Intermediate

Short URL for puzzle: https://gbud.in/gbs7962

#### Medium chess puzzle 0106

Figure 1: Solve this medium chess puzzle 0106. Mate in 2 moves @ https://gbud.in/gbs7962

Figure 2: Solve this medium chess puzzle online with solution @ https://gbud.in/gbs7962

#### Solution 1

**Initial board position** This is the initial board position of medium chess puzzle 0106.

Figure 3: Initial board position of medium chess puzzle 0106