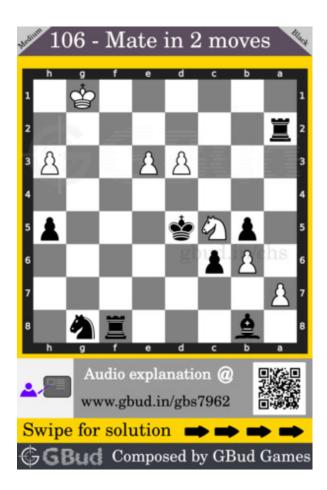

#### Medium chess puzzle 0106

Figure 1: Solve this medium chess puzzle 0106. Mate in 2 moves @ https://gbud.in/gbs7962

Figure 2: Solve this medium chess puzzle online with solution @ https://gbud.in/gbs7962

#### Solution to medium chess puzzle 0106

At this puzzle, next move is by Black. The objective of the puzzle is to mate in 2 moves.

See the interactive solution at the puzzle page