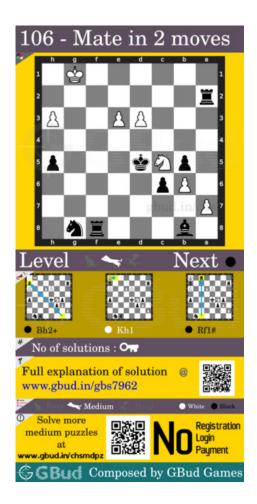

#### Right moves for the solution to the medium chess puzzle 0106

Based on the objective of the puzzle, you have to make the right moves. Following are the right moves

1. Bh2+, Rf1#

#### Explanation for the moves

- 1. Bh2+ Your bishop moves to h2 and gives check to opponent. This is to force the opponent's king to move to h1.
- 2. Kh1 This is a zugzwang move as this forces opponent's king to respond. Opponent's king moves to h1 as this is the only legal move available. Opponent's king can't capture your bishop since it is supported by the rook.
- 3. Rf1# Your rook moves to f1 and checkmate. This is called ladder mate or lawnmower mate.. This is how you can mate in 2 moves.
- 4. For right move Your ladder mate was superb. Keep up the good work.
- 5. For wrong move You could have had a ladder mate. Try again

#### Categories of medium chess puzzle 0106

This medium chess puzzle falls in these categories.

- 1. Medium chess puzzles
- 2. Mate in 2 puzzles in chess
- 3. Endgame puzzles in chess
- 4. Strategy puzzles in chess
- 5. Mate pattern puzzles in chess
- 6. Zugzwang puzzles in chess
- 7. Rook puzzles in chess
- 8. Bishop puzzles in chess