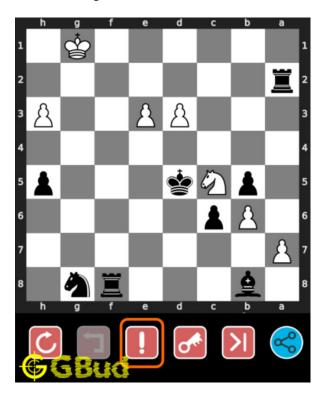

## How to get help for moves in the medium chess puzzle 0106

To get help or the possible next moves in the puzzle, , follow the steps given below

- 1. Go to the puzzle page
- 2. Click the help button (exclamation mark as shown below) to get help or suggestion on next possible move

Figure 12: Click the help button to get help on next move @ https://gbud.in/gbs7962

Figure 13: Solve more medium puzzles @ https://gbud.in/chsmdpz

Figure 14: Solve other puzzles @ https://gbud.in/chsgppz