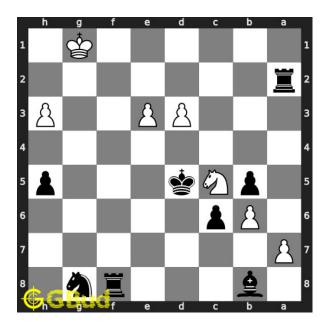

#### Medium chess puzzle 0106

Figure 1: Solve this medium chess puzzle 0106. Mate in 2 moves @ https://gbud.in/gbs7962

Figure 2: Solve this medium chess puzzle online with solution @ https://gbud.in/gbs7962

#### Solution 1

**Initial board position** This is the initial board position of medium chess puzzle 0106.

Figure 3: Initial board position of medium chess puzzle 0106