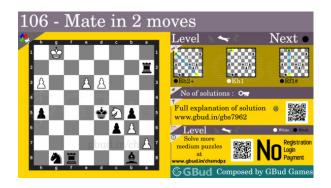

# Medium Chess puzzle # 0106 - Mate in 2 moves

Solve this medium chess puzzle and improve your chess games through improvement of your chess strategies and chess tactics.

Puzzle No: 0106

Difficulty level: medium

Description: Mate in 2 moves

Next Move: Black

Player level: Intermediate

Short URL for puzzle: https://gbud.in/gbs7962

#### Medium chess puzzle 0106

Figure 1: Solve this medium chess puzzle 0106. Mate in 2 moves @ https://gbud.in/gbs7962

Figure 2: Solve this medium chess puzzle online with solution @ https://gbud.in/gbs7962