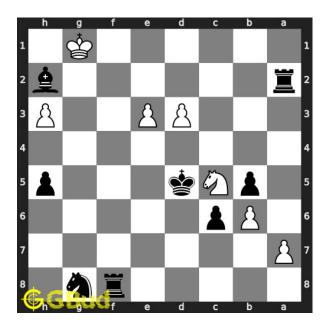

#### $\mathbf{Move} \ \mathbf{1} \quad \text{Move by black}$

Figure 4: Bh2+

your bishop moves to h2 and gives check to opponent. this is to force the opponent's king to move to h1.

#### Move 2 Move by white

Figure 5: Kh1

this is a zugzwang move as this forces opponent's king to respond. opponent's king moves to h1 as this is the only legal move available. opponent's king can't capture your bishop since it is supported by the rook.

#### Move 3 Move by black

Figure 6: Rf1#

your rook moves to f1 and checkmate. this is called ladder mate or lawn-mover mate.. this is how you can mate in 2 moves.

#### Right moves for the solution to the medium chess puzzle 0106

Based on the objective of the puzzle, you have to make the right moves. Following are the right moves

1. Bh2+, Rf1#

#### Explanation for the moves

- 1. Bh2+ Your bishop moves to h2 and gives check to opponent. This is to force the opponent's king to move to h1.
- 2. Kh1 This is a zugzwang move as this forces opponent's king to respond. Opponent's king moves to h1 as this is the only legal move available. Opponent's king can't capture your bishop since it is supported by the rook.
- 3. Rf1# Your rook moves to f1 and checkmate. This is called ladder mate or lawnmower mate.. This is how you can mate in 2 moves.
- 4. For right move Your ladder mate was superb. Keep up the good work.
- 5. For wrong move You could have had a ladder mate. Try again