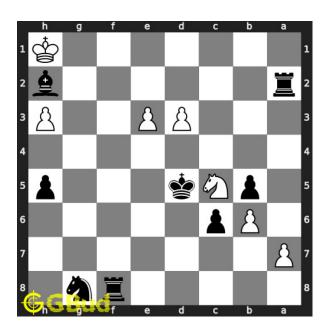

#### $\mathbf{Move} \ \mathbf{1} \quad \text{Move by black}$

Figure 4: Bh2+

your bishop moves to h2 and gives check to opponent. this is to force the opponent's king to move to h1.

#### Move 2 Move by white

Figure 5: Kh1

this is a zugzwang move as this forces opponent's king to respond. opponent's king moves to h1 as this is the only legal move available. opponent's king can't capture your bishop since it is supported by the rook.

#### Move 3 Move by black

Figure 6: Rf1#

your rook moves to f1 and checkmate. this is called ladder mate or lawn-mover mate.. this is how you can mate in 2 moves.

#### Right moves for the solution to the medium chess puzzle 0106

Based on the objective of the puzzle, you have to make the right moves. Following are the right moves

1. Bh2+, Rf1#

#### Explanation for the moves

- 1. Bh2+ Your bishop moves to h2 and gives check to opponent. This is to force the opponent's king to move to h1.
- 2. Kh1 This is a zugzwang move as this forces opponent's king to respond. Opponent's king moves to h1 as this is the only legal move available. Opponent's king can't capture your bishop since it is supported by the rook.
- 3. Rf1# Your rook moves to f1 and checkmate. This is called ladder mate or lawnmower mate.. This is how you can mate in 2 moves.
- 4. For right move Your ladder mate was superb. Keep up the good work.
- 5. For wrong move You could have had a ladder mate. Try again